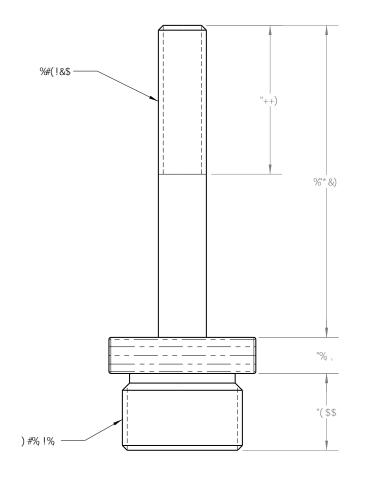

HC @F5B7 9G 5B; I @5F: % HK C 'D@57 9'897 # 5@'''±"\$% HkF99'D@57 9'897 # 5@'±"\$\$)

îÁQ€€ÎÁTOÔÜUÁÙWÜØOTÔÒÁÖÞŐÜÉÁQÞÔÈ

-BH9FDF9H; 9CA9HF=7 HC@9F5B7-B; 'D9F.''5BG=NW(")